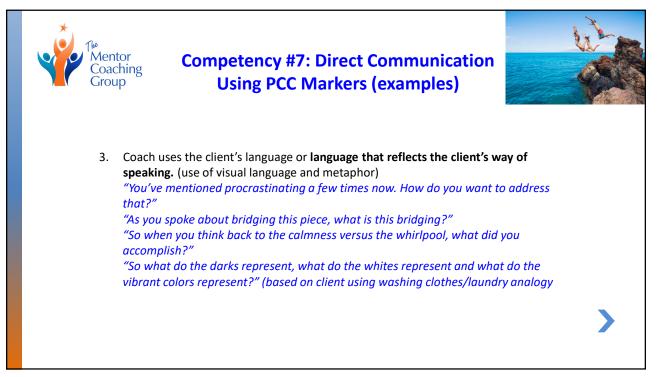

#### **Key Skills Evaluated:**

- 1) The ease, directness, and depth with which the coach shares perspectives, thoughts, intuition, and feedback;
- 2) Whether the coach appears to have any attachment to the coach's perspective;
- 3) The coach's effective use of the client's language and learning models (note: this includes use of client metaphors and visual, feeling language)
- 4) The breadth of the invitation the coach gives to the client to share his/her own perspectives, thoughts, intuition, and feedback