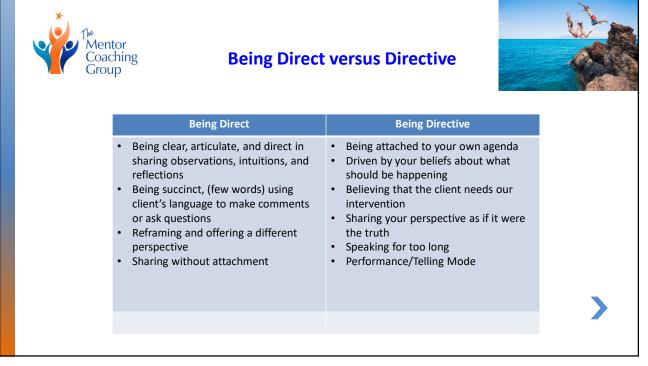

#### **Key Skills Evaluated:**

- 1) The ease, directness, and depth with which the coach shares perspectives, thoughts, intuition, and feedback;
- 2) Whether the coach appears to have any attachment to the coach's perspective;
- 3) The coach's effective use of the client's language and learning models (note: this includes use of client metaphors and visual, feeling language)
- 4) The breadth of the invitation the coach gives to the client to share his/her own perspectives, thoughts, intuition, and feedback